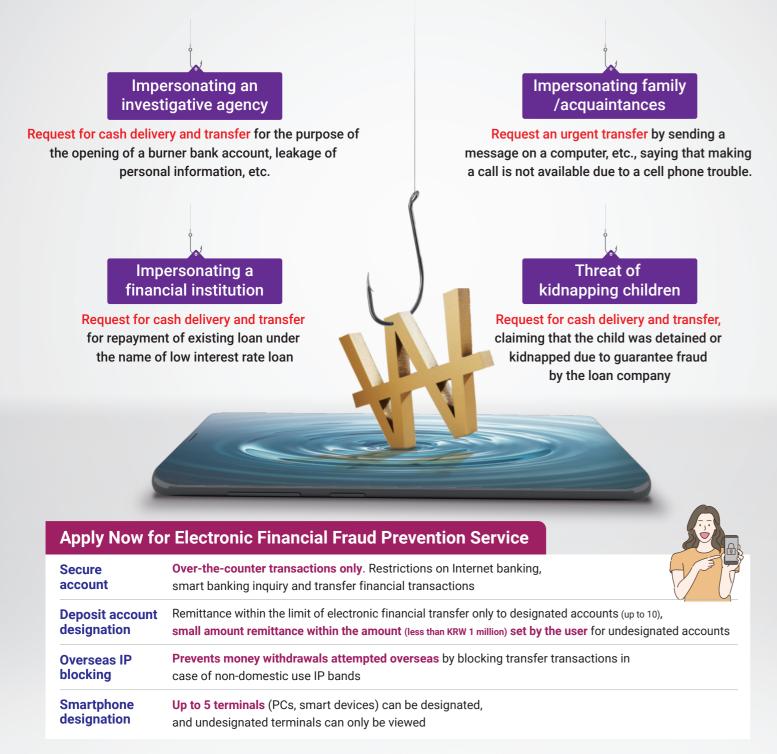

## The police, prosecutors, the Financial Supervisory Service, and financial companies do not request cash delivery or transfer under any circumstances.