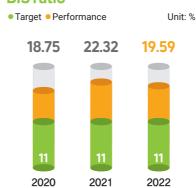

#### **BIS** ratio

#### **Financial soundness**

We are managing to meet the strengthened capital regulatory supervision standards by monitoring the amount of risk according to market fluctuations and managing the investment limit for risky assets.

#### Postal Savings and Domestic Bank BIS Ratio

Unit: %