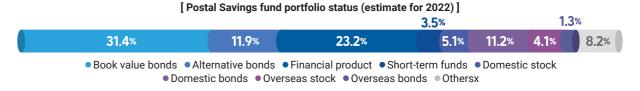

#### **Portfolio Status**

We invest mainly in bonds, which are safe assets, but also add and operates stocks and alternative investments to our portfolio for a better profitability.