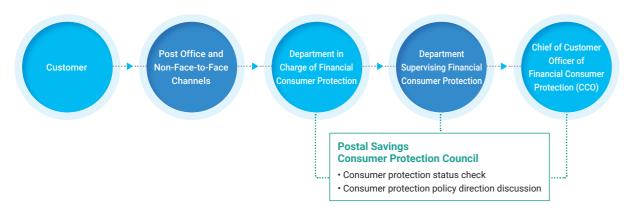

#### **Postal Savings Consumer Protection Organization**

As a state-run financial institution, the protection of the rights and interests of financial consumers is our top priority.