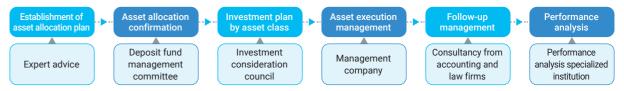

#### Managing system

- · Establish strategic and tactical investment plans to prepare effective management methods for investment assets
- Operate the Postal Savings Investment Council to secure transparency and fairness in fund management
- Implement follow-up management measures such as asset management company selection and evaluation by considering the characteristics of each product

#### [ Fund Management Process ]