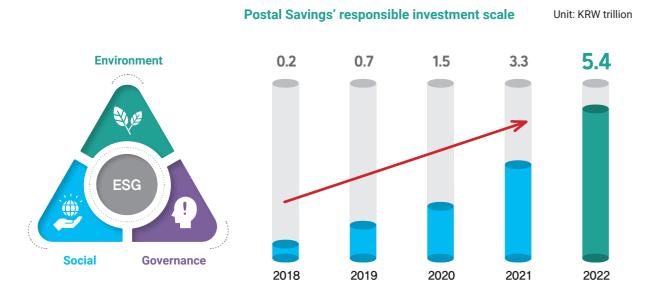

#### **Expansion of responsible investment (ESG investment)**

When making investment decisions, we are continuously expanding responsible investment (ESG investments) that consider not only financial factors but also non-financial factors such as environment, society, and governance.