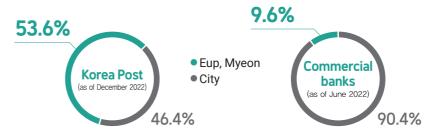

#### Universal financial service

Anyone can conveniently use Postal Savings services anywhere in the country.

• Distribution of branches of financial institutions (as of December 2022)

• Planning and implementation of business partnership with four major commercial banks by utilizing Korea Post financial network (30 Nov. 2022)

In order to enhance the convenience of use of the financially underprivileged due to the accelerated closure of commercial banks' branches, Kookmin/Shinhan/Woori/Hana Bank's deposit and payment services are provided at post office financial counters nationwide.