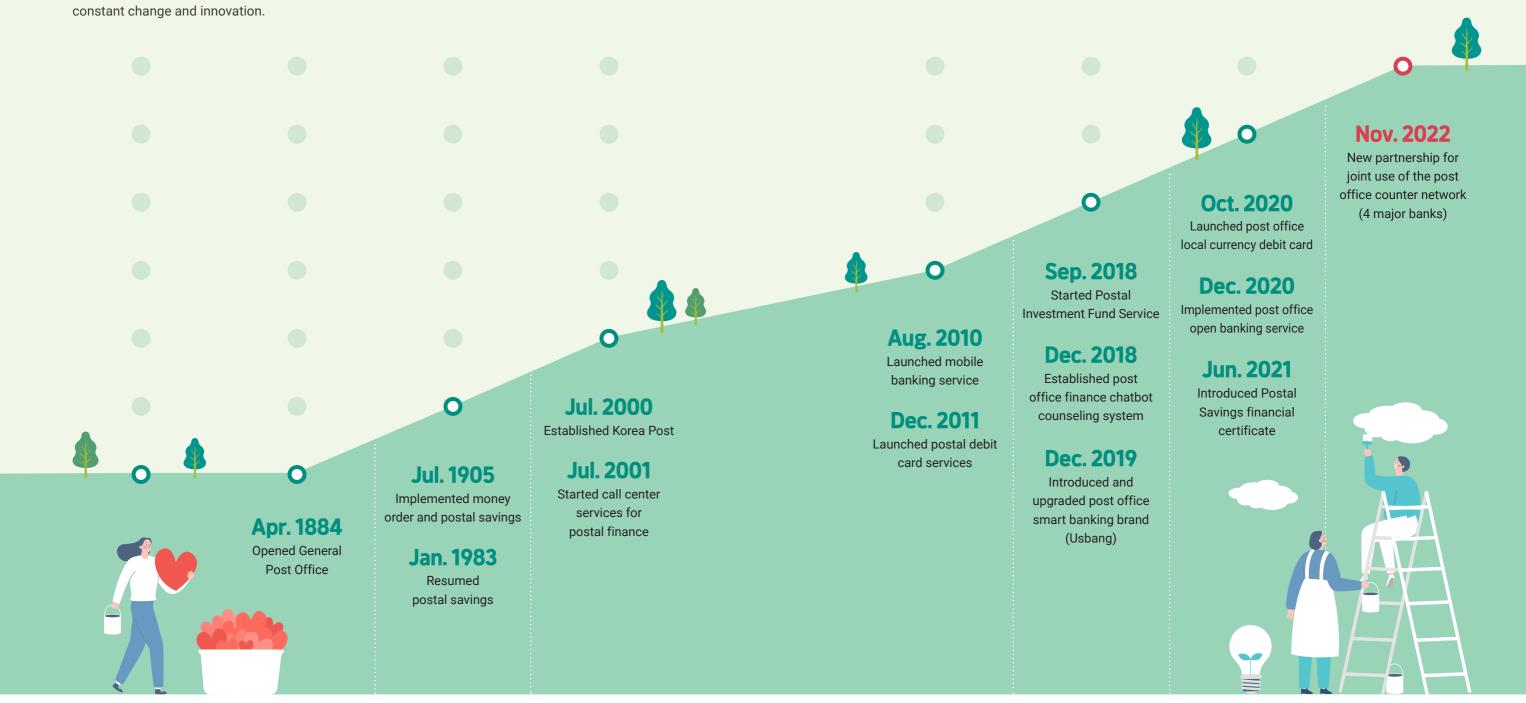

#### **History of Postal Savings**

#### **Korea Post with 140-Year History**

We have walked together with the people through

#### **Good finance with** ceaseless changes

Postal Savings is making a history of finance through constant change and innovation.