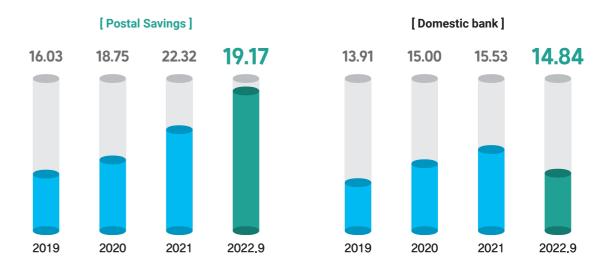

#### **Financial soundness**

We are managing to meet the strengthened capital regulatory supervision standards by monitoring the amount of risk according to market fluctuations and managing the investment limit for risky assets.

#### Postal Savings and Domestic Bank BIS Ratio

Unit: %